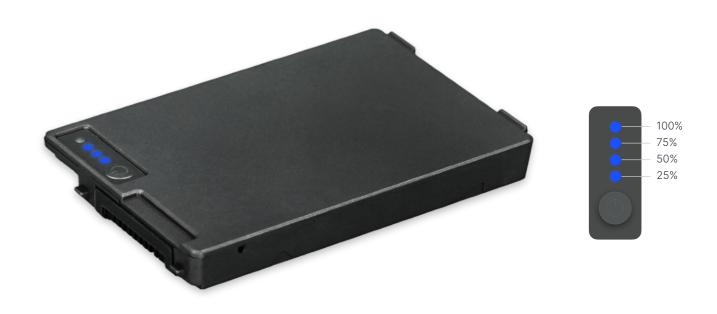

### **I FEATURES & BENEFITS**

The Expansion Battery features four charging indicators, each representing 25% of the charge. You can quickly check the charge by pressing the push-button.