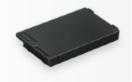

#### **Expansion Battery - PC01**

PD010001

## **Expansion Battery**

Model Name: PD01

### **I FEATURES & BENEFITS**

The Expansion Battery features four charging indicators, each representing 25% of the charge. You can quickly check the charge by pressing the push-button.

### **I SPECIFICATIONS**

• Battery Type: 7.6V, 4050mAh Lithium-ion Battery

• Dimensions:  $109.8 \times 72.9 \times 12.7 \text{mm} / 4.3 \times 2.9 \times 0.5$ "

• Weight: 164g/0.36lbs

### I SKU ID

PD010001

9