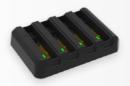

#### **Battery Charger - PC01**

PC01EU01 (with EU Adapter), PC01US01 (with US Adapter)

### **Battery Charger**

Model Name: PC01

### **I FEATURES & BENEFITS**

The Battery Charger includes a country-specific adapter that is compatible with your local power outlet. The multi-charge bay design allows you to charge up to 4 batteries simultaneously.

### **I SPECIFICATIONS**

• Interface: I/O DC Jack (19V)

• Adapter AC Input: 100-240V 50/60Hz

• Adapter DC Output: 19V, 3.42A

• Dimensions: 125 × 85 × 28.2mm / 4.92 × 3.34 × 1.11"

• Weight: 208g/0.46lbs

• Compatible Model: PD01 (R70/F00 Expansion Battery)

### **SKU ID**

PC01EU01 (with EU Adapter), PC01US01 (with US Adapter)

www.rugstorm.com R70 ACCESSORY GUIDE