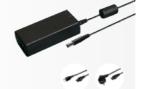

#### Adapter - PA03

PA03EU01 (with EU Power Cord), PA03US01 (with US Power Cord)

### **Adapter**

Model Name: PA03

### **I FEATURES & BENEFITS**

The Adapter is designed to supply power to the device and charge its internal battery from an AC power source. It includes a country-specific power cord that is compatible with your local power outlets.

### **I SPECIFICATIONS**

• Input: 100V-240V AC, 50/60Hz, 1.6A

• Output: 19V DC, 3.42A, 65W

• **Dimensions:** 106.0 × 28.0 × 46.5mm / 4.2 × 1.1 × 1.8"

• Weight: 215g/0.47lbs

• Cable Length: 1500mm /4.9'

### **I SKU ID**

PA03EU01 (with EU Power Cord), PA03US01 (with US Power Cord)

9

www.rugstorm.com R70 ACCESSORY GUIDE