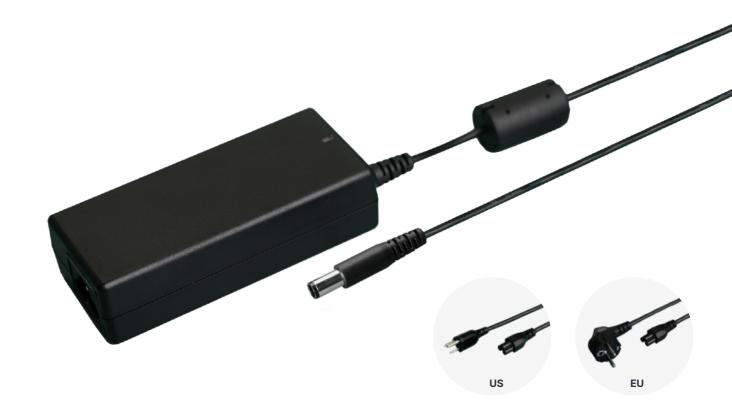

#### Adapter - PA03

PA03EU01 (with EU Power Cord), PA03US01 (with US Power Cord)

### **Adapter**

Model Name: PA03

### **I FEATURES & BENEFITS**

The Adapter is designed to supply power to the device and charge its internal battery from an AC power source. It includes a country-specific power cord that is compatible with your local power outlets.

### **I SPECIFICATIONS**

• Input: 100V-240V AC, 50/60Hz, 1.6A

• Output: 19V DC, 3.42A, 65W

• **Dimensions:** 106.0 × 28.0 × 46.5mm / 4.2 × 1.1 × 1.8"

• Weight: 215g/0.47lbs

• Cable Length: 1500mm /4.9'

### **I SKU ID**

PA03EU01 (with EU Power Cord), PA03US01 (with US Power Cord)

9

www.rugstorm.com R70 ACCESSORY GUIDE