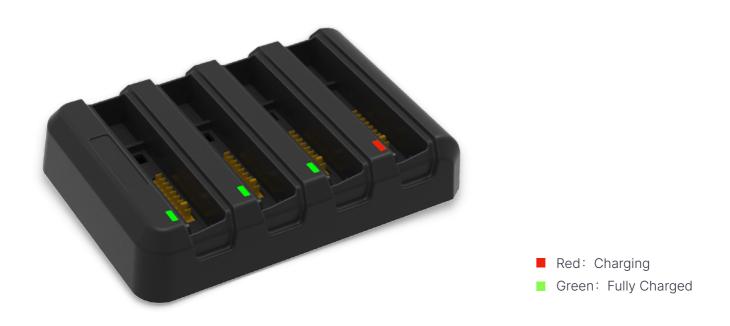

### **I FEATURES & BENEFITS**

The Battery Charger includes a country-specific adapter that is compatible with your local power outlet. The multi-charge bay design allows you to charge up to 4 batteries simultaneously.

### **I SPECIFICATIONS**

• Interface: I/O DC Jack (19V)

• Adapter AC Input: 100-240V 50/60Hz

• Adapter DC Output: 19V, 3.42A

• Dimensions: 125 × 85 × 28.2mm / 4.92 × 3.34 × 1.11"

• Weight: 208g/0.46lbs

• Compatible Model: PD01 (R70/F00 Expansion Battery)